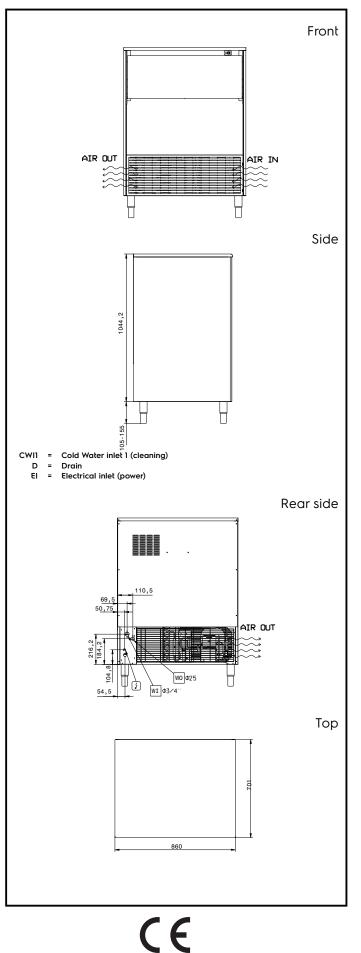

## lce Makers Ice Cuber (40gr), 155kg/24h, 75kg bin, water-cooled

| Electric                                                                                                                              |                                                                  |
|---------------------------------------------------------------------------------------------------------------------------------------|------------------------------------------------------------------|
| Supply voltage:<br>Electrical power, max:                                                                                             | 220-240 V/1N ph/50 Hz<br>1.04 kW                                 |
| Capacity:                                                                                                                             |                                                                  |
| Bin capacity:                                                                                                                         | 75 kg                                                            |
| Key Information:                                                                                                                      |                                                                  |
| External dimensions, Width:<br>External dimensions, Depth:<br>External dimensions, Height:<br>Net weight:<br>Output:<br>Kind of cube: | 860mm<br>700mm<br>1149mm<br>95 kg<br>155 kg/day<br>Ice Cube 40 g |
| Sustainability                                                                                                                        |                                                                  |
| Refrigerant type:<br>Refrigerant weight:<br>Water consumption:                                                                        | R290<br>140 g<br>79.2 lt/hr                                      |